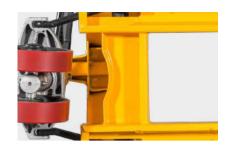

## PWH25/30/35-II HAND PALLET TRUCK

- Fully automatic robot welding chassis, make sure the the precision, consistency, lead to reliable quality and longer life time.
- High quality and easy maintenance pump equipped. More than 50 million pieces produced each year, high reliable quality and extremely low failure rate.
- Small pump body removable design. If there are any failure on the small pump, it can be fixed via only changing it rather than replace the whole pump assembly. Save cost and easy maintenance.
- High quality spring used to make sure long life time.





## **Hand Pallet Truck**



 Well designed opening space for loading wheel, better protection for the wheel, and push rod, wheel fork etc.



- Tough chassis design to ensure the stability and reliability.
- Extra supporting rod added, tough and longer chassis life time.



Rigid rock arm design.





- Standard Reinforcing Stiffener under forks. Half length stiffener for 2T, 2.5T; full length stiffener for 3T, 3.5T;
- Reliable quality loading and guide roller, good quality screw to ensure the stability, Life time is much longer than others.
- Good quality wheels and bearings.





Adjustable push rod design. In case of the hand pallet truck used after one year, the 2 forks might not on the same level, with this design, it still can be adjustable.







Grooved forks, punched by heavy presser, much stronger than normal flat fork. 400kgs fork intensity increases at static load.

 Option of different coating material for both s