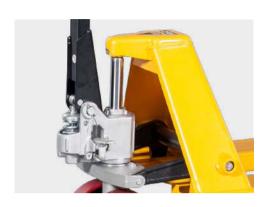

## PWH25/30/35-II HAND PALLET TRUCK

- Fully automatic robot welding chassis, make sure the the precision, consistency, lead to reliable quality and longer life time.
- High quality and easy maintenance pump equipped. More than 50 million pieces produced each year, high reliable quality and extremely low failure rate.
- Small pump body removable design. If there are any failure on the small pump, it can be fixed via only changing it rather than replace the whole pump assembly. Save cost and easy maintenance.
- High quality spring used to make sure long life time.