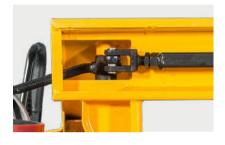

Adjustable push rod design. In case of the hand pallet truck used after one year, the 2 forks might not on the same level, with this design, it still can be adjustable.

Grooved forks, punched by heavy presser, much stronger than normal flat fork. 400kgs fork intensity increases at static load.