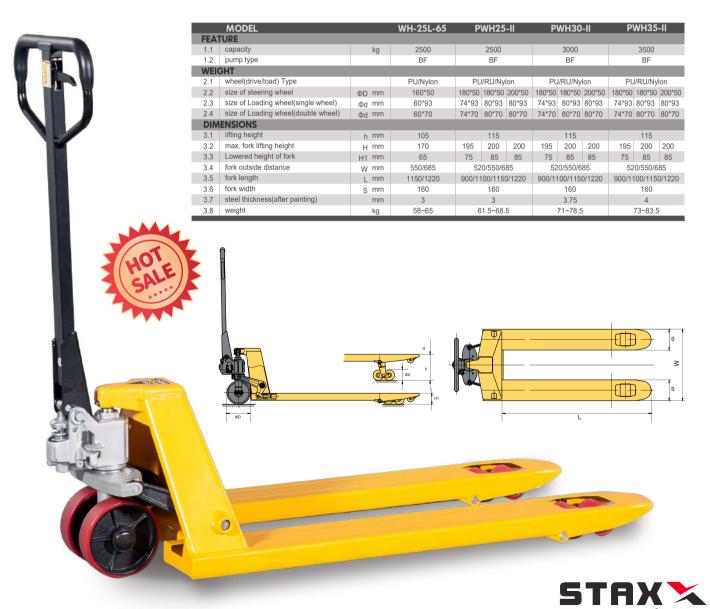

## PWH25/30/35-II HAND PALLET TRUCK

- Fully automatic robot welding chassis, make sure the the precision, consistency, lead to reliable quality and longer life time.
- High quality and easy maintenance pump equipped. More than 50 million pieces produced each year, high reliable quality and extremely low failure rate.
- Small pump body removable design. If there are any failure on the small pump, it can be fixed via only changing it rather than replace the whole pump assembly. Save cost and easy maintenance.
- High quality spring used to make sure long life time.

## **Hand Pallet Truck**

 Well designed opening space for loading wheel, better protection for the wheel, and push rod, wheel fork etc.

- Tough chassis design to ensure the stability and reliability.
- Extra supporting rod added, tough and longer chassis life time.

Rigid rock arm design.

- Standard Reinforcing Stiffener under forks. Half length stiffener for 2T, 2.5T; full length stiffener for 3T, 3.5T;
- Reliable quality loading and guide roller, good quality screw to ensure the stability, Life time is much longer than others.
- Good quality wheels and bearings.

Adjustable push rod design. In case of the hand pallet truck used after one year, the 2 forks might not on the same level, with this design, it still can be adjustable.

Grooved forks, punched by heavy presser, much stronger than normal flat fork. 400kgs fork intensity increases at static load.

 Option of different coating material for both steering wheel and fork rollers.