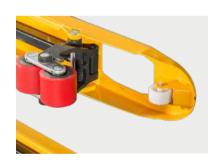

Rigid rock arm design.

- Standard Reinforcing Stiffener under forks. Half length stiffener for 2T, 2.5T; full length stiffener for 3T, 3.5T;
- Reliable quality loading and guide roller, good quality screw to ensure the stability, Life time is much longer than others.
- Good quality wheels and bearings.