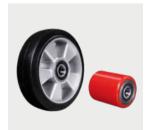

ed to make sure long life time.





## **Hand Pallet Truck**



 Well designed opening space for loading wheel, better protection for the wheel, and push rod, wheel fork etc.



- Tough chassis design to ensure the stability and reliability.
- Extra supporting rod added, tough and longer chassis life time.



Rigid rock arm design.





- Standard Reinforcing Stiffener under forks. Half length stiffener for 2T, 2.5T; full length stiffener for 3T, 3.5T;
- Reliable quality loading and guide roller, good quality screw to ensure the stability, Life time is much longer than others.
- Good quality wheels and bearings.





Adjustable push rod design. In case of the hand pallet truck used after one year, the 2 forks might not on the same level, with this design, it still can be adjustable.







Grooved forks, punched by heavy presser, much stronger than normal flat fork. 400kgs fork intensity increases at static load.

 Option of different coating material for both steering wheel and fork rollers.