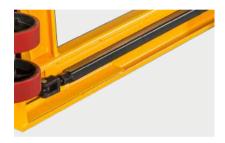

Rigid rock arm design.

- Standard Reinforcing Stiffener under forks. Half length stiffener for 2T, 2.5T; full length stiffener for 3T, 3.5T;
- Reliable quality loading and guide roller, good quality screw to ensure the stability, Life time is much longer than others.
- Good quality wheels and bearings.