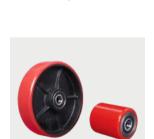

g used to make sure long life time.





## **Hand Pallet Truck**



 Well designed opening space for loading wheel, better protection for the wheel, and push rod, wheel fork etc.



- Tough chassis design to ensure the stability and reliability.
- Extra supporting rod added, tough and longer chassis life time.



Rigid rock arm design.





- Standard Reinforcing Stiffener under forks. Half length stiffener for 2T, 2.5T; full length stiffener for 3T, 3.5T;
- Reliable quality loading and guide roller, good quality screw to ensure the stability, Life time is much longer than others.
- Good quality wheels and bearings.





Adjustable push rod design. In case of the hand pallet truck used after one year, the 2 forks might not on the same level, with this design, it still can be adjustable.







Grooved forks, punched by heavy presser, much stronger than normal flat fork. 400kgs fork intensity increases at static load.

 Option of different coating material for both steering wheel and fork rollers.