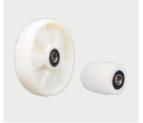

used to make sure long life time.





## **Hand Pallet Truck**



 Well designed opening space for loading wheel, better protection for the wheel, and push rod, wheel fork etc.



- Tough chassis design to ensure the stability and reliability.
- Extra supporting rod added, tough and longer chassis life time.



Rigid rock arm design.





- Standard Reinforcing Stiffener under forks. Half length stiffener for 2T, 2.5T; full length stiffener for 3T, 3.5T;
- Reliable quality loading and guide roller, good quality screw to ensure the stability, Life time is much longer than others.
- Good quality wheels and bearings.





Adjustable push rod design. In case of the hand pallet truck used after one year, the 2 forks might not on the same level, with this design, it still can be adjustable.







Grooved forks, punched by heavy presser, much stronger than normal flat fork. 400kgs fork intensity increases at static load.

 Option of different coating material for both steering wheel and fork rollers.