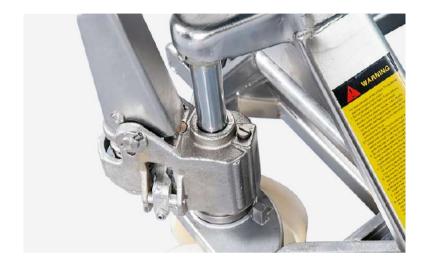

## **Hand Pallet Truck**

 With pressure relief valve and overload valve to prevent pump damages when loads exceeds weight limits.

75mm min. fork height