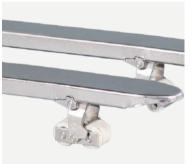

## 85mm min. fork height

 The enclosed fork tips (for Aisi304 stainless truck only) ensure there is no dead corner where corrosive spatters remains and damages the truck.

 Nylon fork rollers as standard option for damp or harsh environments applications.