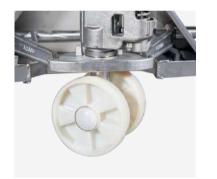

## **WH-25/30S** Stainless hand pallet truck

- All metal parts made completely stainless steel, including hydraulic pump, fork frame, handle and so on.
- Ideal transport aid for application in damp or harsh environments such as meat or fish processing plants, dairies, pharmaceutical and chemical industry.
- Specially dessigned for applications where hygiene is of utmost importance.

|      | MODEL                      |    |    | WH-25/30S            |                           | WH-20SL                                                                                          |        |
|------|----------------------------|----|----|----------------------|---------------------------|--------------------------------------------------------------------------------------------------|--------|
| FEAT | URE                        |    |    |                      |                           |                                                                                                  |        |
| 1.1  | Capacity                   |    | kg | 2500/3000            |                           | 2000                                                                                             |        |
| 1.2  | Pump type                  |    |    | Stainless steel Pump |                           | Galivanized Pump                                                                                 |        |
| WHEE | EL                         |    |    |                      |                           |                                                                                                  |        |
| 2.1  | Wheel type                 |    |    | Nylon                |                           | Nylon                                                                                            |        |
| 2.2  | Size of steering wheel     | ΦD | mm | 200x50               | 180x50                    | 200x50                                                                                           | 180x50 |
| 2.3  | Size of load wheel(single) | Φd | mm | 80x93                | 74x93                     | 80x93                                                                                            | 74x93  |
| 2.4  | Size of load wheel(tandem) | Φd | mm | 80x70                | 74x70                     | 80x70                                                                                            | 74x70  |
| DIME | NSION                      |    |    |                      |                           |                                                                                                  |        |
| 3.1  | Min. fork height           | H1 | mm | 85                   | 75                        | 85                                                                                               | 75     |
| 3.2  | Max.fork height            | Н  | mm | 200                  | 190                       | 200                                                                                              | 190    |
| 3.3  | Lifting height             | h  | mm | 115                  |                           | 115                                                                                              |        |
| 3.4  | Size of fork               | S  | mm | 160x60               |                           | 160x60                                                                                           |        |
| 3.5  | Fork overall width         | W  | mm | 540/685              |                           | 540/685                                                                                          |        |
| 3.6  | Fork length                | L  | mm | 1150/1220            |                           | 1150/1220                                                                                        |        |
| 3.7  | Weight                     |    | kg | 72-82                |                           | 72-74                                                                                            |        |
| 3.8  | Remark                     |    |    |                      | less 304<br>stainless 316 | Stainless chassis, all the other parts(rock arms handle, wheel fork, shafts etc are galvanized). |        |

## 85mm min. fork height

 The enclosed fork tips (for Aisi304 stainless truck only) ensure there is no dead corner where corrosive spatters remains and damages the truck.

 Nylon fork rollers as standard option for damp or harsh environments applications.