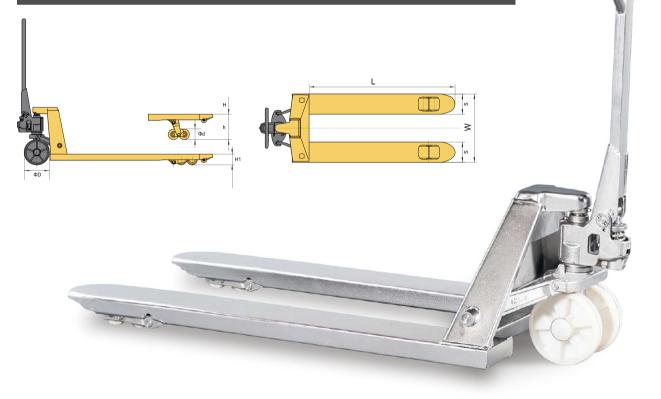

|      | MODEL                      |    |    | WH-25/30S            |                           | WH-20SL                                                                                          |        |
|------|----------------------------|----|----|----------------------|---------------------------|--------------------------------------------------------------------------------------------------|--------|
| FEAT | URE                        |    |    |                      |                           |                                                                                                  |        |
| 1.1  | Capacity                   |    | kg | 2500/3000            |                           | 2000                                                                                             |        |
| 1.2  | Pump type                  |    |    | Stainless steel Pump |                           | Galivanized Pump                                                                                 |        |
| WHEE | EL                         |    |    |                      |                           |                                                                                                  |        |
| 2.1  | Wheel type                 |    |    | Nylon                |                           | Nylon                                                                                            |        |
| 2.2  | Size of steering wheel     | ΦD | mm | 200x50               | 180x50                    | 200x50                                                                                           | 180x50 |
| 2.3  | Size of load wheel(single) | Φd | mm | 80x93                | 74x93                     | 80x93                                                                                            | 74x93  |
| 2.4  | Size of load wheel(tandem) | Φd | mm | 80x70                | 74x70                     | 80x70                                                                                            | 74x70  |
| DIME | NSION                      |    |    |                      |                           |                                                                                                  |        |
| 3.1  | Min. fork height           | H1 | mm | 85                   | 75                        | 85                                                                                               | 75     |
| 3.2  | Max.fork height            | Н  | mm | 200                  | 190                       | 200                                                                                              | 190    |
| 3.3  | Lifting height             | h  | mm | 115                  |                           | 115                                                                                              |        |
| 3.4  | Size of fork               | S  | mm | 160x60               |                           | 160x60                                                                                           |        |
| 3.5  | Fork overall width         | W  | mm | 540/685              |                           | 540/685                                                                                          |        |
| 3.6  | Fork length                | L  | mm | 1150/1220            |                           | 1150/1220                                                                                        |        |
| 3.7  | Weight                     |    | kg | 72-82                |                           | 72-74                                                                                            |        |
| 3.8  | Remark                     |    |    |                      | less 304<br>stainless 316 | Stainless chassis, all the other parts(rock arms handle, wheel fork, shafts etc are galvanized). |        |