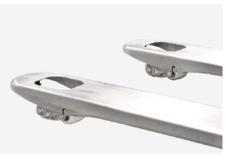

## 85mm min. fork height

 The enclosed fork tips (for Aisi304 stainless truck only) ensure there is no dead corner where corrosive spatters remains and damages the truck.

 Nylon fork rollers as standard option for damp or harsh environments applications.