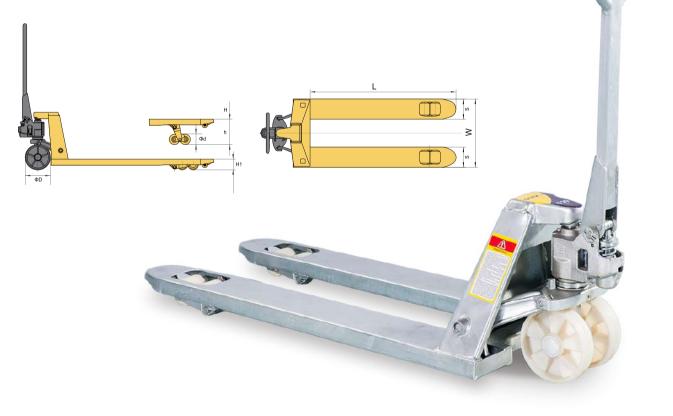

## **WH-25/30G** Galvanised hand pallet truck

- All the exposed parts of the whole truck galvanized, including hydraulic pump, fork frame, handle and so on.
- Special application in cold and wet environments resists the effects of cold, condensation and washing.

|      | MODEL                      |      | WH       | WH-25G         |         | WH-30G         |  |
|------|----------------------------|------|----------|----------------|---------|----------------|--|
| FEAT | URE                        |      |          |                |         |                |  |
| 1.1  | Capacity                   | k    | g 2      | 2500           |         | 3000           |  |
| 1.2  | Pump Type                  |      | AC Pump  |                | AC Pump |                |  |
| WHE  | EL                         |      |          |                |         |                |  |
| 2.1  | Wheel Type                 |      | N        | Nylon          |         | Nylon          |  |
| 2.2  | Size of load wheel(single) | Φd m | m 80x93  | 74*93          | 80x93   | 74*93          |  |
| 2.3  | Size of load wheel(tandem) | Φd m | m 80x70  | 74*70          | 80x70   | 74*70          |  |
| 2.4  | Size of steering wheel     | ΦD m | m 200x50 | 180*50         | 200x50  | 180*50         |  |
| DIME | NSION                      |      |          |                |         |                |  |
| 3.1  | Size of fork               | S m  | m 16     | 160x60         |         | 160x60         |  |
| 3.2  | Min. fork height           | H1 m | m 85     | 75             | 85      | 75             |  |
| 3.3  | Max.fork height            | Нm   | m 200    | 190            | 200     | 190            |  |
| 3.4  | Lifting height             | h m  | m 115    | 115            | 115     | 115            |  |
| 3.5  | Fork overall width         | W m  | m 54     | 540/685        |         | 540/685        |  |
| 3.6  | Fork length                | Lm   | m 1100/1 | 1100/1150/1220 |         | 1100/1150/1220 |  |
| 3.7  | Fork thickness             | m    | m        | 3              |         | 3              |  |
| 3.8  | Weight                     | k    | g        | 72             |         | 82             |  |