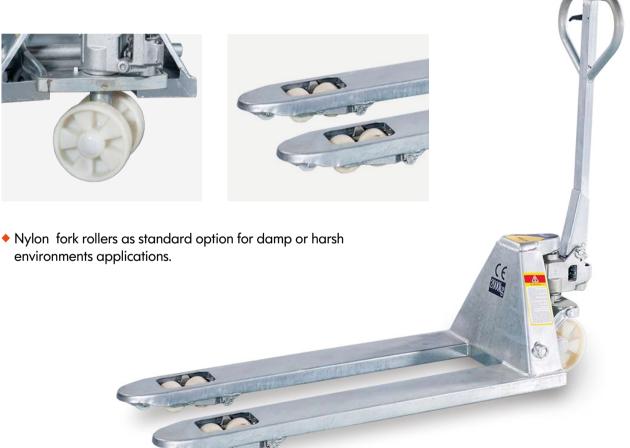

|      | MODEL                      |      | WH       | WH-25G         |         | WH-30G         |  |
|------|----------------------------|------|----------|----------------|---------|----------------|--|
| FEAT | URE                        |      |          |                |         |                |  |
| 1.1  | Capacity                   | k    | g 2      | 2500           |         | 3000           |  |
| 1.2  | Pump Type                  |      | AC Pump  |                | AC Pump |                |  |
| WHE  | EL                         |      |          |                |         |                |  |
| 2.1  | Wheel Type                 |      | N        | Nylon          |         | Nylon          |  |
| 2.2  | Size of load wheel(single) | Φd m | m 80x93  | 74*93          | 80x93   | 74*93          |  |
| 2.3  | Size of load wheel(tandem) | Φd m | m 80x70  | 74*70          | 80x70   | 74*70          |  |
| 2.4  | Size of steering wheel     | ΦD m | m 200x50 | 180*50         | 200x50  | 180*50         |  |
| DIME | NSION                      |      |          |                |         |                |  |
| 3.1  | Size of fork               | S m  | m 16     | 160x60         |         | 160x60         |  |
| 3.2  | Min. fork height           | H1 m | m 85     | 75             | 85      | 75             |  |
| 3.3  | Max.fork height            | Нm   | m 200    | 190            | 200     | 190            |  |
| 3.4  | Lifting height             | h m  | m 115    | 115            | 115     | 115            |  |
| 3.5  | Fork overall width         | W m  | m 54     | 540/685        |         | 540/685        |  |
| 3.6  | Fork length                | Lm   | m 1100/1 | 1100/1150/1220 |         | 1100/1150/1220 |  |
| 3.7  | Fork thickness             | m    | m        | 3              |         | 3              |  |
| 3.8  | Weight                     | k    | g        | 72             |         | 82             |  |

## **Hand Pallet Truck**

- With pressure relief valve and overload valve to prevent pump damages when loads exceed weight limits.
- The one-piece pump design simplifies repairs, assuring reliable service and long life.