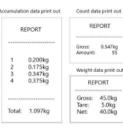

### **♦ Printer Option**

Built-in printer with rich printing formats and communication protocol.

◆ 4 load cells inner weighing structure