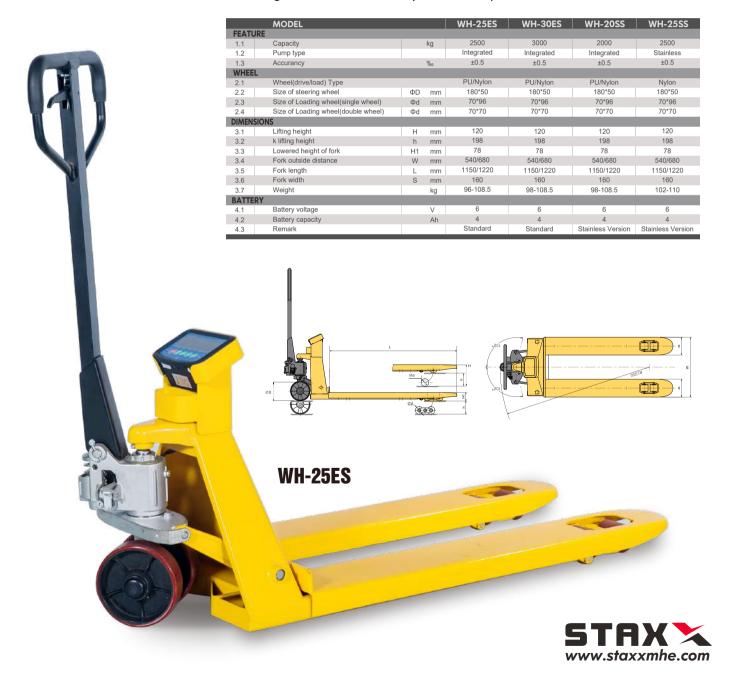

# WH-25/30ES SCALE PALLET TRUCK

- Heavy duty pallet truck with built-in scale 2500/3000kg capacity; 500g accuracy.
- Electronic indicator with 32mm high red LED display
   Four load cells ensure accurate readings in kg or lb.
- Well designed structure
   Standard 540/680mm fork width(rather than 570/700mm)
   Low profile 78mm min. fork height
- Long life internal battery
   Rechargeable 6V/4Ah battery, 40 hours operation.

◆ Accurate weighing up to 2500/3000kgs

Up to 2500kg or 3000kg, readings in kg or lb. 4 built-in load cells ensured accuracy. Accuracy ±0.5‰ (500g)