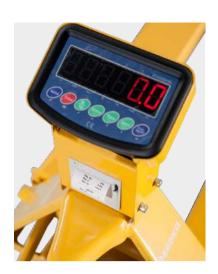

### **♦ High Precision muti-function LED** screen

7 function keys, simple and convenient operation. 6-digit 32mm LED display, 7 state indicator lamps. Long service life and shock resistance. Automatic screen protection and automatic shutdown energy-saving function. Tare / Hold / Accumulation (of pallet weight) / Counting mode / Unit switchable