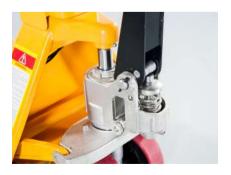

◆ Accurate weighing up to 2500/3000kgs

Up to 2500kg or 3000kg, readings in kg or lb. 4 built-in load cells ensured accuracy. Accuracy ±0.5‰ (500g)

### **♦ Printer Option**

Built-in printer with rich printing formats and communication protocol.

◆ 4 load cells inner weighing structure